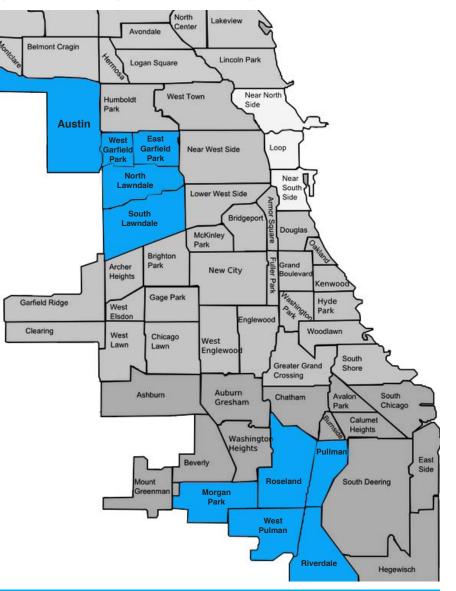

\* Hi-impact digital ads on ChicagoLeader.com will showcase your message to build brand awareness to our readers.

\* Highly visible print ads in the Chicago Leader will reach a large-scale audience in North Lawndale, Little Village, East and West Garfield, Austin, Roseland, Pullman, Morgan Park, Pilsen and Riverdale.